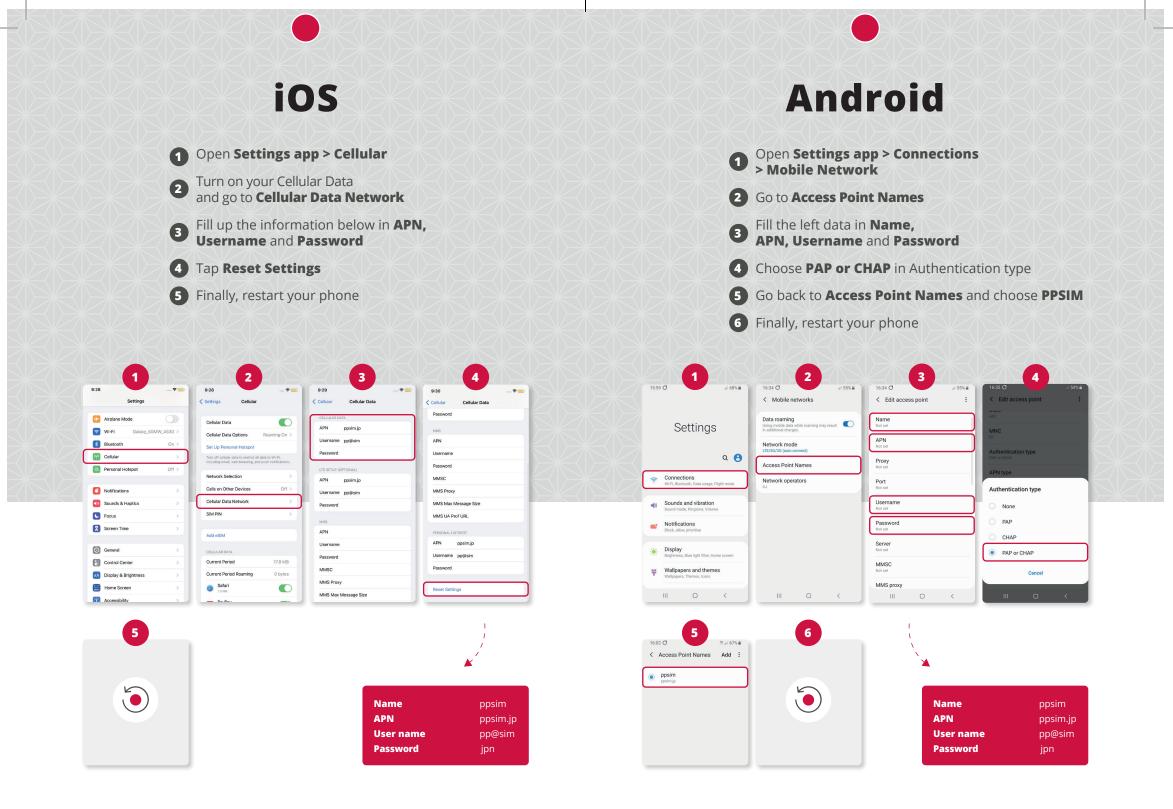

## Were you asked to enter a code?

Restart your phone after entering the APNsettings. First enter the SIM PIN code 0000, then your personal phone code (if required).