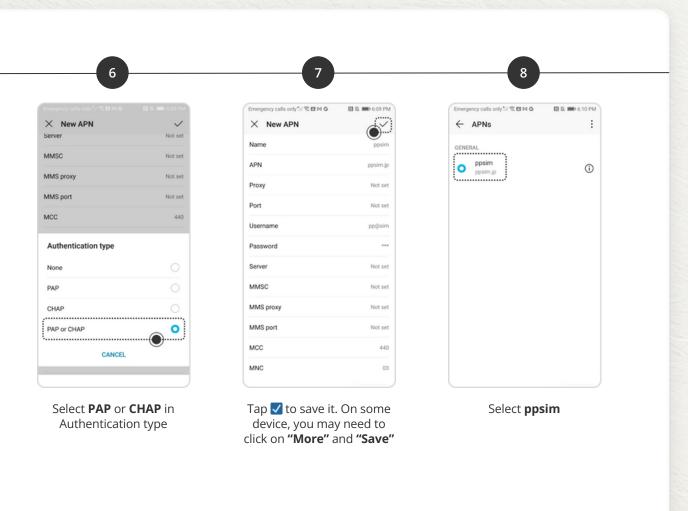

## ACTIVATION ON ANDROID

Open **Settings** app > **Wireless & Networks** > **Mobile network** (on some device, you may need to choose the card named "**IIJ**" in "Mobile Network)

> Select **New APN** 

Turn on Mobile data > Access Point Names (APNs)

Username and Password

activation