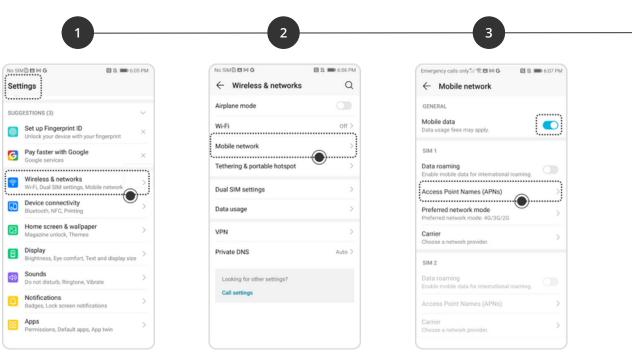

## ACTIVATION ON ANDROID

Open **Settings** app > **Wireless & Networks** > **Mobile network** (on some device, you may need to choose the card named "**IIJ**" in "Mobile Network)

> Select **New APN** 

Turn on Mobile data > Access Point Names (APNs)

Username and Password

activation