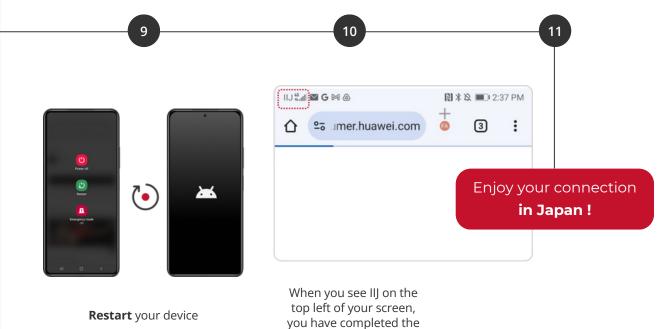

Username and Password

activation

## ACTIVATION ON APPLE

completed the activation