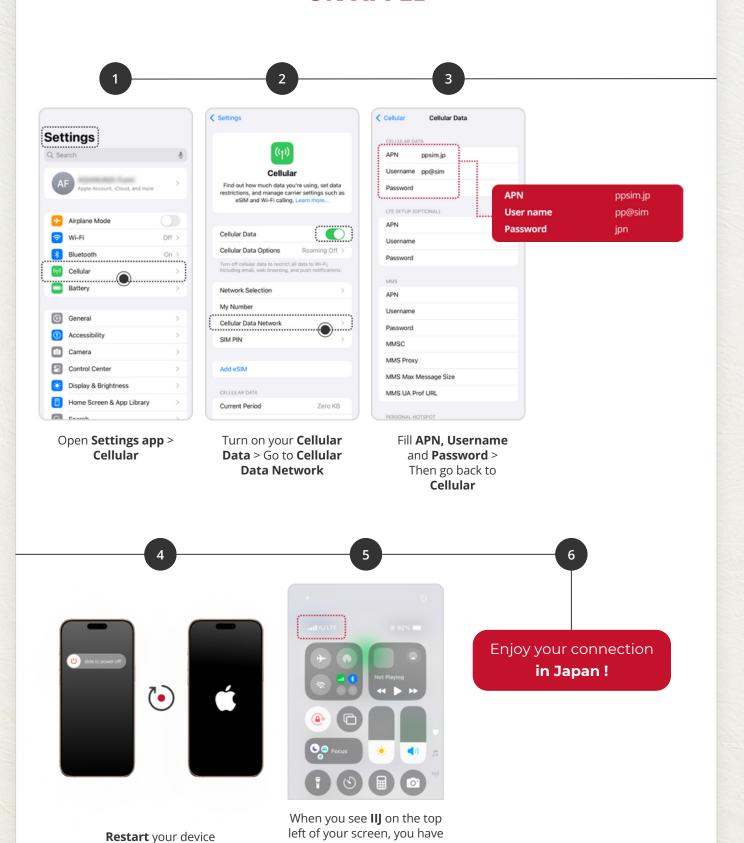

# WHAT KIND OF DEVICE **DO YOU HAVE?**



Android



I have an Android device

PLEASE GO TO **PAGE 3** 



Apple/IOS



I have an Apple device

PLEASE GO TO PAGE 5





## ACTIVATION ON ANDROID



Open **Settings** app > **Wireless & Networks** > **Mobile network** (on some device, you may need to choose the card named "**IIJ**" in "Mobile Network)

> Select **New APN** 

Turn on Mobile data > Access Point Names (APNs)



Username and Password









activation





## ACTIVATION ON APPLE



completed the activation

### **Prepaid SIM FREQUENTLY**

### **ASKED QUESTIONS**

#### WHY IS MY SIM CARD STILL NOT WORKING?

Please check:

- Did you enter the correct information in Access Point Name?
- Did you turn off flight mode?
- Did you restart your phone?

#### **For Android**

• Is your mobile network ON?

#### For iOS

• Did you turn on Cellular Data?

Note that the activation server is under maintenance every Tuesday from 10 p.m. until Wednesday morning 9 a.m., Japan time. You cannot activate the SIM during this time.

If you still have an issue with your SIM: call the customer support line on +81 (0)50-5835-2190. It is open 24/7.

#### ARE YOU ASKED TO ENTER A MCC OR MNC CODE?

Please enter the codes below: MCC(Mobile Country Code): 440 / MNC(Mobile Network Code): 03

####